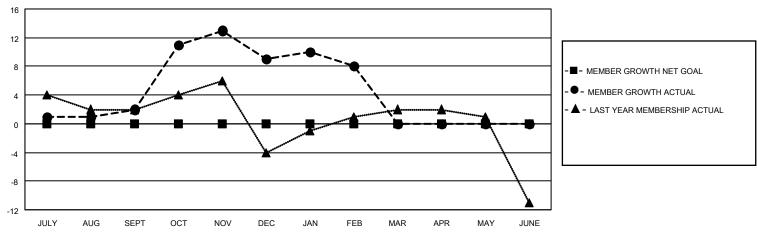

#### GOALS AND ACTUAL MEMBERS CUMULATIVE

| 13 CLUBS OF 20 ADDED 1 OR | GENDER DISTRIBUTION                         |                                                                                                                                     |  |
|---------------------------|---------------------------------------------|-------------------------------------------------------------------------------------------------------------------------------------|--|
| WORE NEW MEMBERS          | MALE<br>FEMALE                              | 475 (71.21%)<br>192 (28.79%)                                                                                                        |  |
| 1                         | NON BINARY                                  | 0 (0.00%)<br>0 (0.00%)                                                                                                              |  |
|                           | FREFER NOT TO ANSWER                        | 0 (0.0070)                                                                                                                          |  |
| CLICK HERE FOR CUMULATIVE | TOTAL FAMILY UNIT MEMBERS                   | 94                                                                                                                                  |  |
| MEMBERSHIP DATA           |                                             |                                                                                                                                     |  |
|                           | FAMILY MEMBERS PAYING HALF DUES 49          |                                                                                                                                     |  |
| _                         | MORE NEW MEMBERS  CLICK HERE FOR CUMULATIVE | MORE NEW MEMBERS  MALE FEMALE NON BINARY PREFER NOT TO ANSWER  CLICK HERE FOR CUMULATIVE MEMBERSHIP DATA  TOTAL FAMILY UNIT MEMBERS |  |